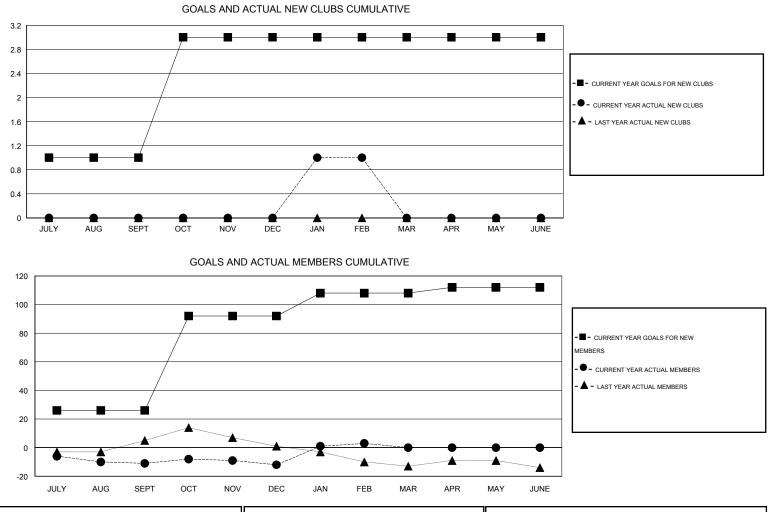

## LOCATION ALBERTA

| -                          |                  | Clubs               |                            |                             |                            |                    | Members                          |                              |                             |
|----------------------------|------------------|---------------------|----------------------------|-----------------------------|----------------------------|--------------------|----------------------------------|------------------------------|-----------------------------|
|                            | RESU             | LTS FOR 2013-2014   |                            |                             |                            | RESU               | ILTS FOR 2013-2014               |                              |                             |
| QUARTER                    | NEW CLUB<br>GOAL | ACTUAL NEW<br>CLUBS | ACTUAL<br>DROPPED<br>CLUBS | ACTUAL NET<br>GAIN/<br>LOSS | QUARTER                    | NEW MEMBER<br>GOAL | ACTUAL TOTAL<br>MEMBERS<br>ADDED | ACTUAL<br>DROPPED<br>MEMBERS | ACTUAL NET<br>GAIN/<br>LOSS |
| JULY/AUG/SEPT              | 1                | 0                   | 1<br>0                     | -1<br>0                     | JULY/AUG/SEPT              | 26<br>66           | 15<br>23                         | 26<br>24                     | -11<br>-1                   |
| OCT/NOV/DEC<br>JAN/FEB/MAR | 0                | 1                   | 0                          | 1                           | OCT/NOV/DEC<br>JAN/FEB/MAR | 16                 | 44                               | 29                           | 15                          |
| APR/MAY/JUNE               | 0                | 0                   | 0                          | 0                           | APR/MAY/JUNE               | 4                  | 0                                | 0                            | 0                           |